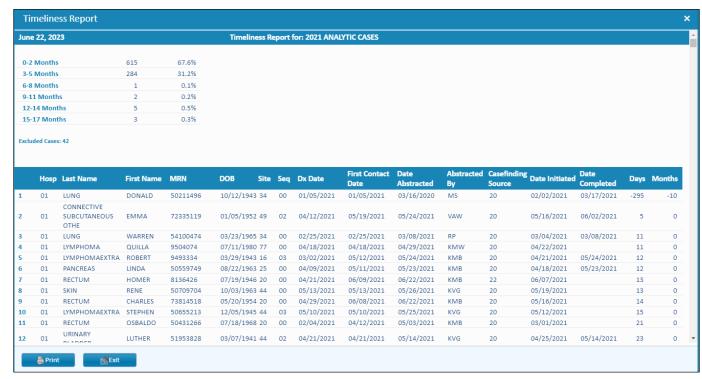

#### **Timeliness**

The Timeliness report has been enhanced with new features:

- Users can now select either the Date Abstracted or the CoC Date Case Completed fields
- Users can now select a time increment: 1 Month, 2 Months, or 3 Months
- Users can now generate a patient list in addition to the report output