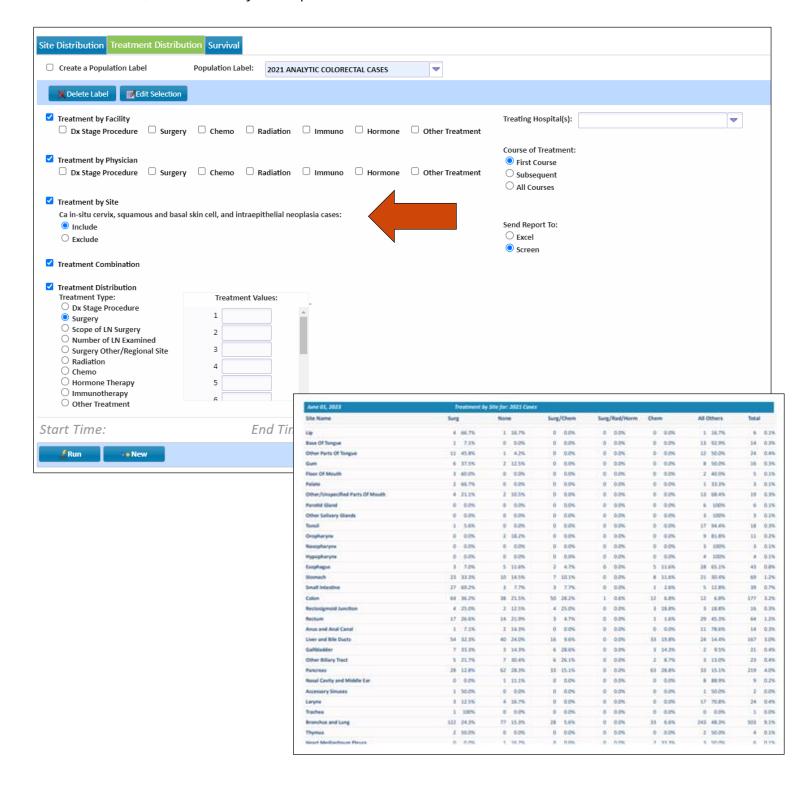

#### **Enhanced Treatment Distribution**

In addition to the existing treatment by facility, physician, treatment combination, and treatment distribution, a treatment by site report has been added.