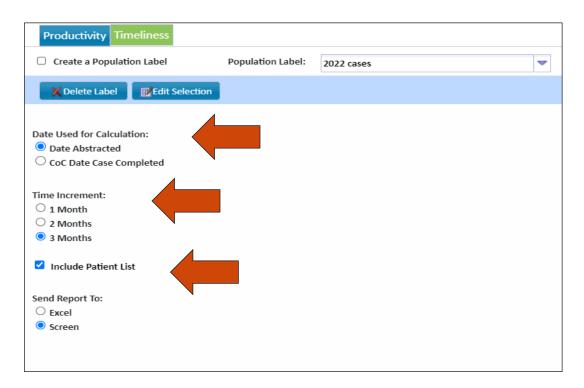

#### **Timeliness**

The Timeliness report has been enhanced with new features:

- Users can now select either the Date Abstracted or the CoC Date Case Completed fields
- Users can now select a time increment: 1 Month, 2 Months, or 3 Months
- Users can now generate a patient list in addition to the report output