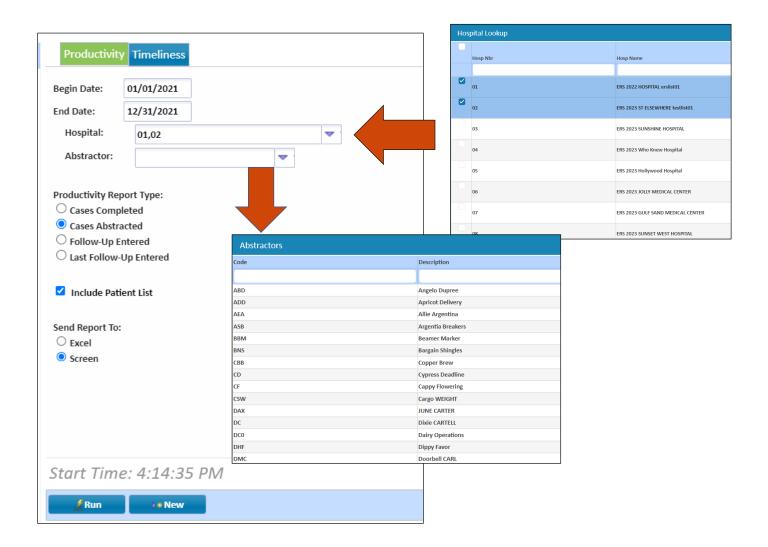

#### **Productivity**

The Productivity report has been enhanced with new features:

- Users may now select a hospital or hospitals to include from a drop-down menu
- Users may now select a particular abstractor from the drop-down menu or leave blank to select all
- A patient list can now be generated in addition to the productivity report
- Users can now select a graph type: Bar, Column, or Pie

#### **Timeliness**

The Timeliness report has been enhanced with new features:

- Users can now select either the Date Abstracted or the CoC Date Case Completed fields
- Users can now select a time increment: 1 Month, 2 Months, or 3 Months
- Users can now generate a patient list in addition to the report output