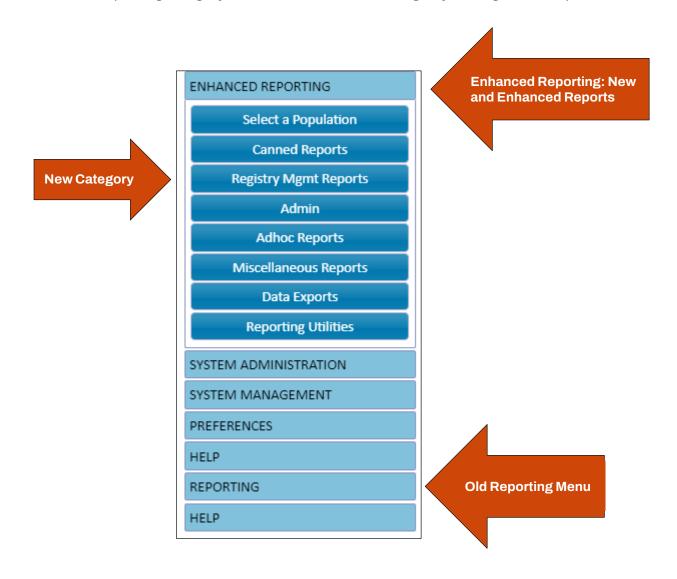

- The CRStar reporting menu option has been renamed Enhanced Reporting and moved up in the navigation window
- The old Reporting option has been moved to the bottom of navigation window
- A new reporting category has been created called Registry Management Reports