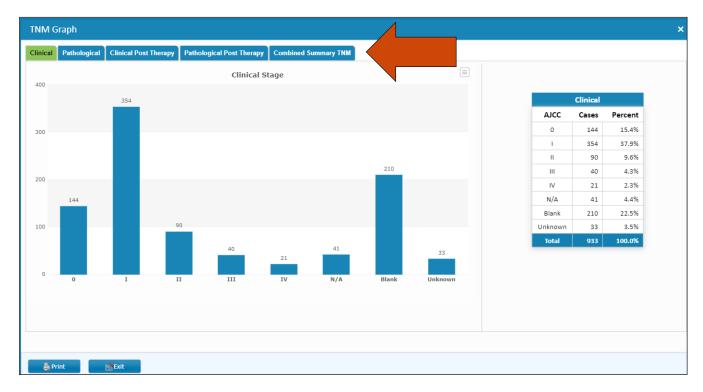

#### **TNM Graph**

The TMN graph has been enhanced to display four separate stage graphs:

- Clinical Stage
- Pathological Stage
- Clinical Post Therapy Stage
- Pathological Post Therapy Stage

Support Available at www.mycrstar.com