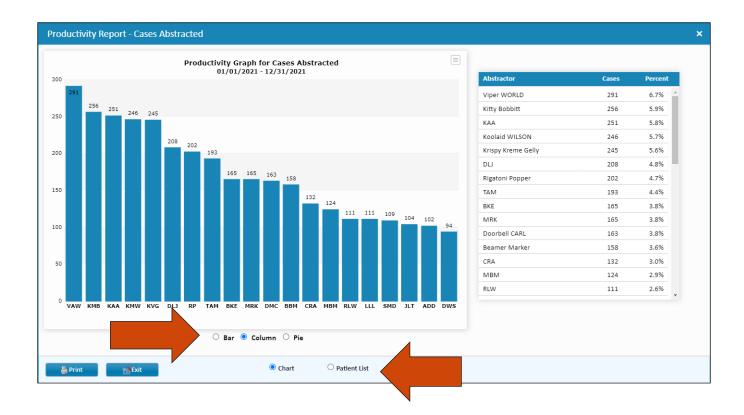

#### **Productivity**

The Productivity report has been enhanced with new features:

- Users may now select a hospital or hospitals to include from a drop-down menu
- Users may now select a particular abstractor from the drop-down menu or leave blank to select all
- A patient list can now be generated in addition to the productivity report
- Users can now select a graph type: Bar, Column, or Pie